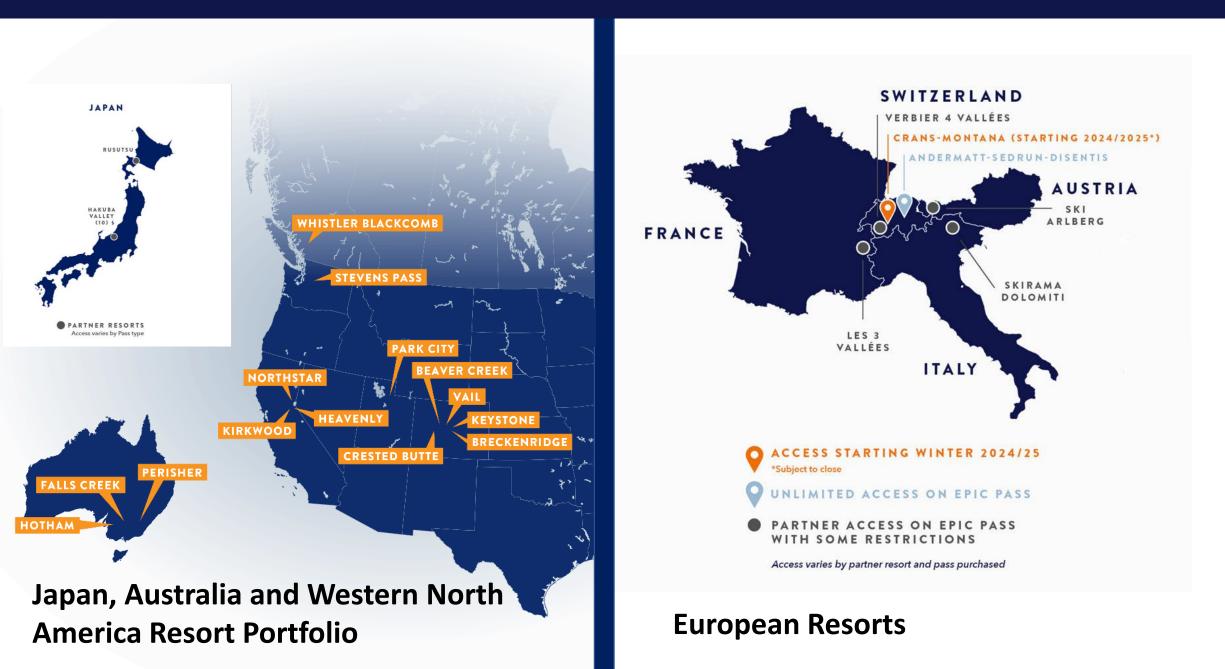

#### **RESORT ACCESS: WHERE CAN EPIC TAKE YOU?**

### **Epic Passes Provide Access to Top North American Resorts**

WHISTLER BLACKCOMB

#1 Rated North American Resort By Wall Street Journal For 2023-2024

Seven Legendary Back Bowls, Vail Is Like Nothing On Earth

🕲 Beaver Creek.

One-of-a-kind Mountain Escape, With Progressive Learning Terrain

💫 PARK CITY

Five Peaks With Endless Possibilities from The Mountain To The Town

With 7,300 acres of skiable terrain, no two trips are the same

### **NEW SWISS ACCESS: ANDERMATT-SEDRUN-DISENTIS & CRANS-MONTANA\***

#### Andermatt-Sedrun-Disentis

Andermatt attracts guests from all over the world with its charming, traditional village centre, perfect deep powder, challenging steep slopes, and descents with a vertical drop of 1,500 metres.

On the other side of the Oberalppass, Sedrun features wide slopes perfectly suitable for families and beginner and intermediate skiers.

#### Crans-Montana\*

Located in the heart of the Swiss Alps, Crans-Montana Mountain Resort offers skiers and riders an expansive world of over 1,400 meters of skiable vertical terrain with 140 kilometers of trails ready for you to explore.

With towering views of the Matterhorn and the Mont Blanc, you'll discover why this is considered one of the premier resorts in Europe.

## epic PASS

**Unlimited, Unrestricted Access:** 

Whistler Blackcomb, Vail, Beaver Creek, Breck, Keystone, Crested Butte, Park City, Heavenly, Northstar, Andermatt-Sedrun-Disentis, Crans-Montana\* and all other Vail Resorts Owned & Operated Resorts

7 Days to Telluride

**7 Days** to Resorts of Canadian Rockies (Fernie, Kicking Horse, Kimberley, Nakiska, Mont-Sainte Anne, Stoneham)

5 Days Each at Hakuba Valley and Rusutsu in Japan

**Varying Access** to Verbier 4 Vallées, Les 3 Vallées, Skirama Dolomiti, and Ski Arlberg in Europe

**10 Total Days Excluding Peak Dates:** Whistler Blackcomb, Vail, Beaver Creek

Unlimited Excluding Peak Dates: Park City, Heavenly, Northstar, Kirkwood, Stowe

**Unlimited, Unrestricted Access:** Breck, Keystone, Crested Butte, and all other North American Owned & Operated Resorts

#### 5 Days Each:

Switzerland: Andermatt-Sedrun-Disentis, Crans-Montana\* Japan: Hakuba Valley, Rusutsu

Adult (19+): \$731 USD College: \$661 USD Teen (13-18): \$591 USD Child (5-12): \$380 USD